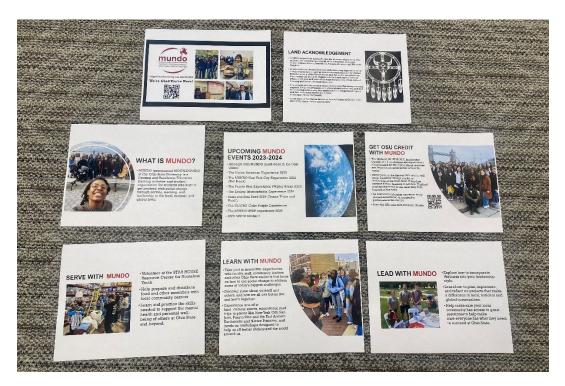

## MUNDO Print-and-Go Bulletin/Display Autumn 2023 Instructions

- 1. Print out the MUNDO Bulleting Board To-Go Autumn 2022 PDF on the right side of the MUNDO Register/Go Places webpage: <a href="https://involvedliving.osu.edu/mundo/register-resources/housing-residence-education-vip-staff-resources/">https://involvedliving.osu.edu/mundo/register-resources/</a>
- 2. Choose/and hang a colorful background for your display (scarlet, gray or black would likely work best)
- 3. Use the image below as a suggested format for the final product (but feel free to adapt it as needed for your space):